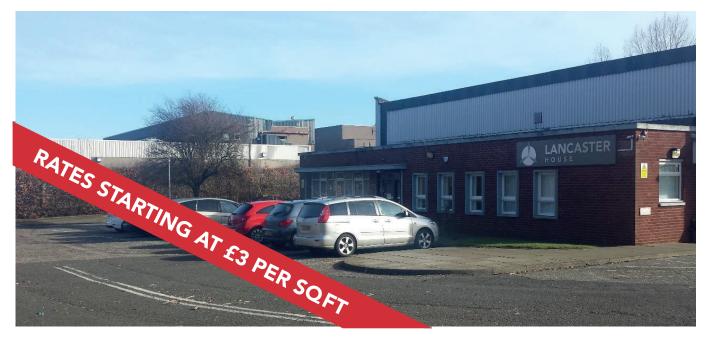

## HOUSE

In late 2015, Sign Plus acquired a property with a commercial purpose adjacent to our head office in Dalgety Bay, Fife. Set within tranquil coastal surroundings the 14,000sqft development has been fully renovated to become one of the most sought after commercial letting opportunities around. The property is easily accessible from the M90 motorway and boasts excellent internal and external finishing's that would enhance the aesthetic outlook of any business.

Rates start at £3 per sqft for Warehouse and £7 per sqft for Office unit classification, with this in mind we at Sign Plus believe there is a fantastic opportunity for like-minded synergetic organisations to create an established business hub which will become a focal part of the business community for years to come.