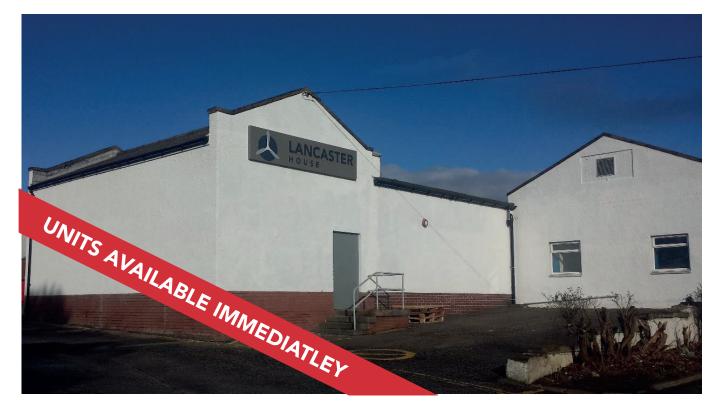

## HOUSE

In late 2015, Sign Plus acquired a property with a commercial purpose adjacent to our head office in Dalgety Bay, Fife. Set within tranquil coastal surroundings the 14,000sqft development has been fully renovated to become one of the most sought after commercial letting opportunities around. The property is easily accessible from the M90 motorway and boasts excellent internal and external finishing's that would enhance the aesthetic outlook of any business.

With units remaining up to 6,000sqft combined, any organisation looking to start out, expand or relocate within the region of Fife are requested to contact James Barbour or Gordon Miller for more information on 01383 823000.